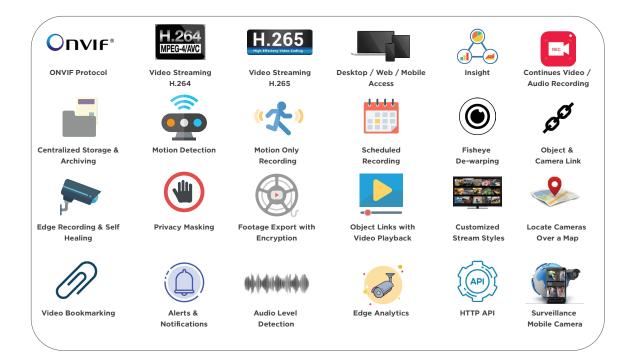

process automation to provide smart security solutions.

- The systems support real-time alerts & notifications to designated personnel, in the event of hardware failure or predefined analytics triggers such as intrusion detection.
- Detailed audit logs and reporting brings a new level of visibility to corporate admins and senior management.
- Robust fail-over and self-healing technologies aid to recover video footage from remote sites in the event of connectivity outages & disruptions.
- Continuous cloud-backed video recording at remote sites eliminates the impact of storage failures, theft & unforeseen crisis situations at remote locations.
- Advanced camera management, performance & health monitoring enables more effective administrative and management capabilities.

#### **Features**



## **Advanced Security**



#### **Benefits**



# **Video Analytics**





For more details: www.dialog.lk = business@dialog.lk