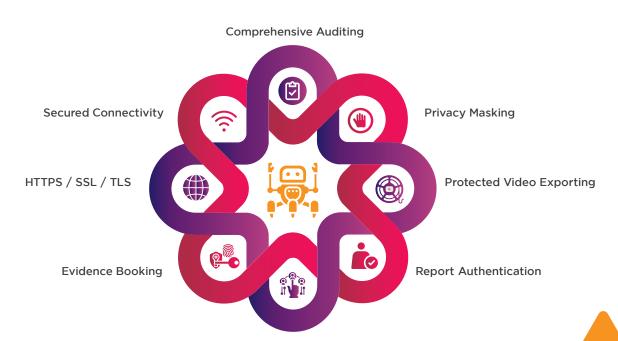

e smart security solutions.

- The systems support real-time alerts & notifications to designated personnel, in the event of hardware failure or predefined analytics triggers such as intrusion detection.
- Detailed audit logs and reporting brings a new level of visibility to corporate admins and senior management.
- Robust fail-over and self-healing technologies aid to recover video footage from remote sites in the event of connectivity outages & disruptions.
- Continuous cloud-backed video recording at remote sites eliminates the impact of storage failures, theft & unforeseen crisis situations at remote locations.
- Advanced camera management, performance & health monitoring enables more effective administrative and management capabilities.

#### **Features**



## **Advanced Security**



#### **Benefits**



# **Video Analytics**





For more details: www.dialog.lk = business@dialog.lk