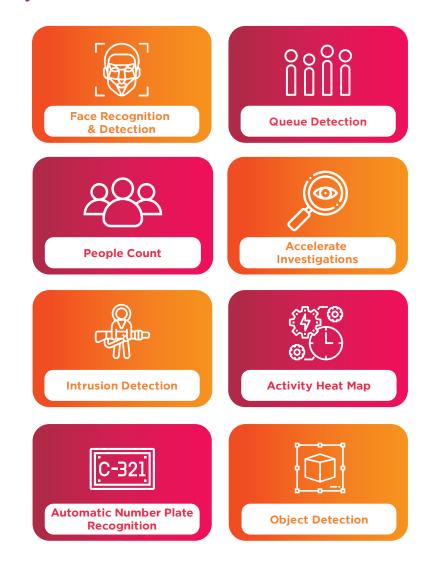

port real-time alerts & notifications to designated personnel, in the event of hardware failure or predefined analytics triggers such as intrusion detection.
- Detailed audit logs and reporting brings a new level of visibility to corporate admins and senior management.
- Robust fail-over and self-healing technologies aid to recover video footage from remote sites in the event of connectivity outages & disruptions.
- Continuous cloud-backed video recording at remote sites eliminates the impact of storage failures, theft & unforeseen crisis situations at remote locations.
- Advanced camera management, performance & health monitoring enables more effective administrative and management capabilities.

#### **Features**



## **Advanced Security**



#### **Benefits**



# **Video Analytics**





For more details: www.dialog.lk = business@dialog.lk